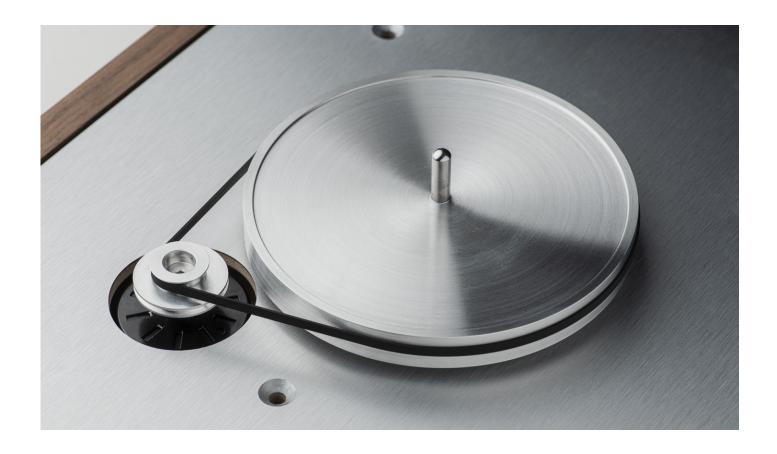

## **Aluminium sub-platter**

MSRP 129 € (incl. VAT)

- Suitable for The Classic turntables with standard sub-platter
- Precision machined out of aluminium to the lowest tolerances
- Adds more mass and further damps unwanted resonances
- Increases speed accuracy and short term speed stability (Wow & Flutter)

| Material | aluminium platter/stainless steel |
|----------|-----------------------------------|
|          | spindle                           |
| Weight   | 700 g                             |

The Classic Evo sub-platter upgrades all older The Classic turntables to new Classic Evo specifications. The diamond cut aluminium sub-platter can be machined to much improved and lower tolerances and will be a substantial upgrade to regular sub-platters. It adds more mass to the entire platter and drive system, resulting in additional damping of noise and unwanted resonances. The improved tolerances during production will increase overall speed accuracy. The additional mass improves short term speed stability, or also called Wow & Flutter.